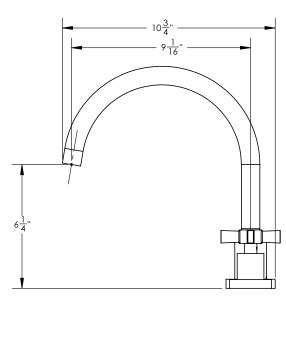

Spout Reach: 9 1/16" Spout Height: 11 1/4"

Inlet Connection Type: Male 3/4" NPT Installation Type: Deck Mounted Primary Material: Brass Valve Material: Ceramic Flow Restriction: Full Flow Water Pressure Maximum: 85 PSI Water Pressure Minimum: 20 PSI