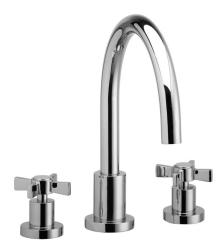

## Deck Tub Set with Blade Cross Handles

D1137C

### **PRODUCT FEATURES**

- Style: Contemporary
- Collection: Basic
- Temperature Controlled By Handles
- Blade Cross Handles