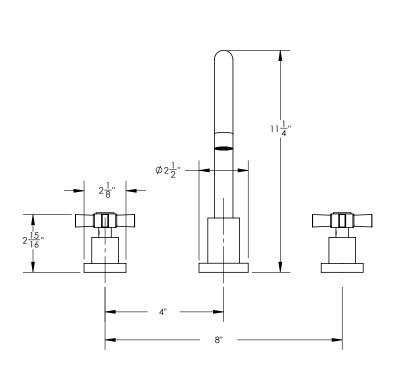

## **TECHNICAL DETAILS**

ADA Compliance: Yes
Deck Thickness Maximum: 2"
Deck Thickness Minimum: 1/8"
Fitting Hole Diameter: 1 1/8"
Number of Holes: Three Hole
Number of Handles: Two
Handle Spread Maximum: 12"
Handle Spread Minimum: 8"
Handle Turn Angle: Quarter Turn

Spout Reach: 9 1/16" Spout Height: 11 1/4"

Inlet Connection Type: Male 3/4" NPT Installation Type: Deck Mounted Primary Material: Brass Valve Material: Ceramic Flow Restriction: Full Flow Water Pressure Maximum: 85 PSI Water Pressure Minimum: 20 PSI